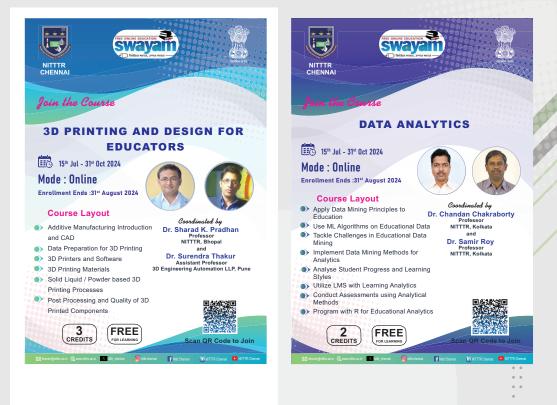

#### SWAYAM Courses Offered July 2024

Teacher Education National Coordinator

TIONAL INSTITUTE OF TECHNICAL TEACHERS TRAINING AND RESEARCH Ministry of Education, Government of India Taramani, Chennai – 600 113.







सत्यमंब जयते



### Education















- •
- •••



CHENNAI



सत्यमेव जयते

# Engineering and Technology









Enrollment Ends : 31st August 2024 Concept of FBD, Forces, Moments Dr. Dwarakish G.S Professor NIT, Surathkal Support Reactions – Application Problems Shear Force and Bending Moment Centre of Gravity and Moment of Inertia Mechanical Properties of Materials

f







. ...

.

.

.

... ... ŐŐŐÖ ...

...









• • • • • • • • • •

**CHENNAI** 

# Educational Media and Technology

















... ....

> .

. ò I . . 

...

.

.

....

jó • • •







र्यमव जयत



## Entrepreneurship and Innovation















सत्यमेव जयते

# Research and Intellectual Property Rights











सत्यमेव जयते

# Leadership Development and Institutional Management











#### NATIONAL INSTITUTE OF TECHNICAL TEACHERS TRAINING AND RESEARCH **Ministry of Education, Government of India** Taraman