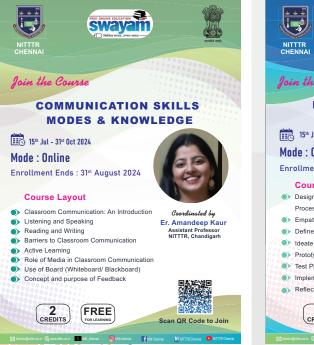

#### SWAYAM Courses Offered July 2024

Teacher Education National Coordinator

TIONAL INSTITUTE OF TECHNICAL TEACHERS TRAINING AND RESEARCH Ministry of Education, Government of India Taramani, Chennai – 600 113.







सत्यमंब जयते



### Education















- •
- •••



CHENNAI



सत्यमेव जयते

# Engineering and Technology









Enrollment Ends : 31st August 2024 Concept of FBD, Forces, Moments Dr. Dwarakish G.S Professor NIT, Surathkal Support Reactions – Application Problems Shear Force and Bending Moment Centre of Gravity and Moment of Inertia Mechanical Properties of Materials

f







. ...

.

.

.

... ... ŐŐŐÖ ...

...









• • • • • • • • • •

**CHENNAI** 

# Educational Media and Technology

















... ....

> .

. ò I . . 

...

.

.

....

jó • • •







र्यमव जयत



## Entrepreneurship and Innovation















सत्यमेव जयते

# Research and Intellectual Property Rights











सत्यमेव जयते

# Leadership Development and Institutional Management











#### NATIONAL INSTITUTE OF TECHNICAL TEA