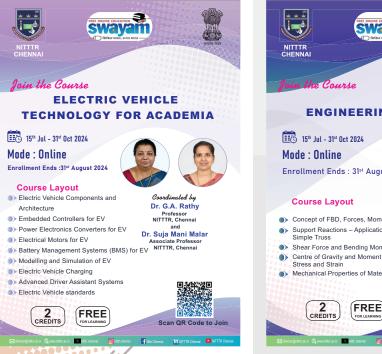

# Engineering and Technology

Enrollment Ends : 31st August 2024 Concept of FBD, Forces, Moments Dr. Dwarakish G.S Professor NIT, Surathkal Support Reactions – Application Problems Shear Force and Bending Moment Centre of Gravity and Moment of Inertia Mechanical Properties of Materials