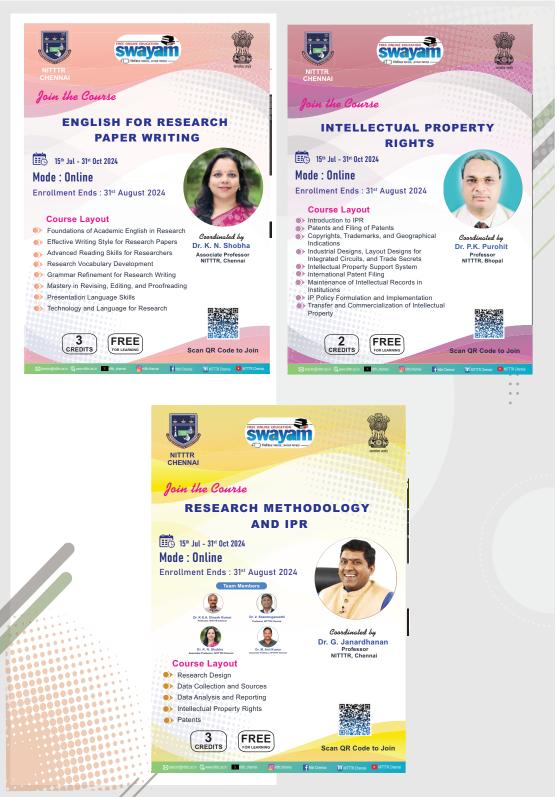

G AND RESEARCH Ministry of Education, Government of India Taramani, Chennai – 600 113.







सत्यमंब जयते



### Education















- •
- •••



CHENNAI



सत्यमेव जयते

# Engineering and Technology









Enrollment Ends : 31st August 2024 Concept of FBD, Forces, Moments Dr. Dwarakish G.S Professor NIT, Surathkal Support Reactions – Application Problems Shear Force and Bending Moment Centre of Gravity and Moment of Inertia Mechanical Properties of Materials

f







. ...

.

.

.

... ... ŐŐŐÖ ...

...









• • • • • • • • • •

**CHENNAI** 

# Educational Media and Technology

















... ....

> .

. ò I . . 

...

.

.

....

jó • • •







र्यमव जयत



## Entrepreneurship and Innovation















सत्यमेव जयते

# Research and Intellectual Property Rights











सत्यमेव जयते

# Leadership Development and Institutional Management











#### NATIONAL INSTITUTE OF TECHNICAL TEACHERS TRAINING AND RESEARCH **Ministry of Education, Government of India** Taramani, Chennai - 600 113. 🖂 swayam@nitttrc.edu.in ⊠ director@nitttrc.ac.in













🕀 www.nitttrc.ac.in 🛛 🗙 nitttr\_chennai

o nitttr.chennai

Ғ Nittr Chennai

in NITTTR Chennai

NITTTR Chennai