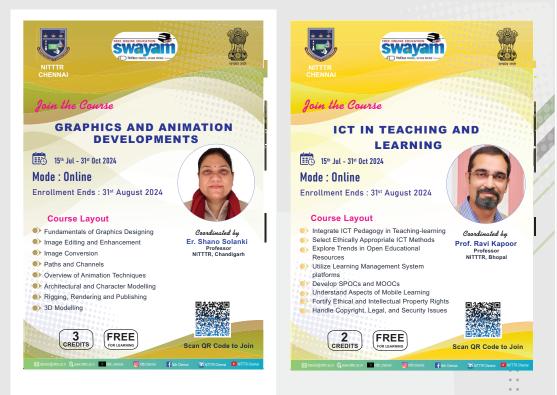

#### SWAYAM Courses Offered July 2024

Teacher Education National Coordinator

TIONAL INSTITUTE OF TECHNICAL TEACHERS TRAINING AND RESEARCH Ministry of Education, Government of India Taramani, Chennai – 600 113.







सत्यमंब जयते



### Education















- •
- •••



CHENNAI



सत्यमेव जयते

# Engineering and Technology









Enrollment Ends : 31st August 2024 Concept of FBD, Forces, Moments Dr. Dwarakish G.S Professor NIT, Surathkal Support Reactions – Application Problems Shear Force and Bending Moment Centre of Gravity and Moment of Inertia Mechanical Properties of Materials

f







. ...

.

.

.

... ... ŐŐŐÖ ...

...









• • • • • • • • • •

**CHENNAI** 

# Educational Media and Technology

















... ....

> .

. ò I . . 

...

.

.

....

jó • • •







र्यमव जयत



## Entrepreneurship and Innovation















सत्यमेव जयते

# Research and Intellectual Property Rights











सत्यमेव जयते

# Leadership Development and Institutional Management











#### NATIONAL INSTITUTE OF TECHNICAL TEACHERS TRAINING AND RESEARCH **Ministry of Education, Government of India** Taramani, Chennai - 600 113. 🖂 swayam@nitttrc.edu.in ⊠ director@nitttrc.ac.in













🕀 www.nitttrc.ac.in 🛛 🗙 nitttr\_chennai

o nitttr.chennai

Ғ Nittr Chennai

in NITTTR Chennai

NITTTR Chennai