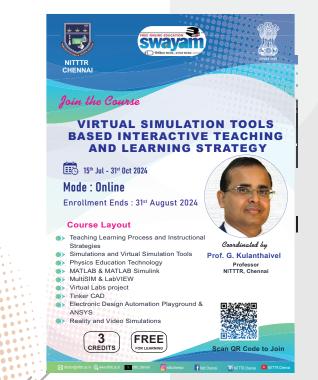

# Engineering and Technology

Enrollment Ends : 31st August 2024 Concept of FBD, Forces, Moments Dr. Dwarakish G.S Professor NIT, Surathkal Support Reactions – Application Problems Shear Force and Bending Moment Centre of Gravity and Moment of Inertia Mechanical Properties of Materials