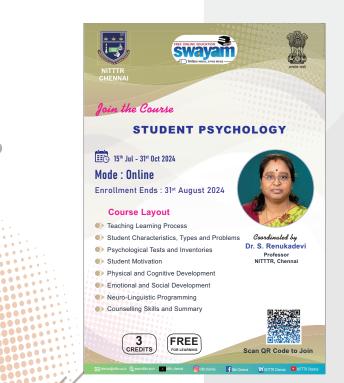

#### SWAYAM Courses Offered July 2024

Teacher Education National Coordinator

TIONAL INSTITUTE OF TECHNICAL TEACHERS TRAINING AND RESEARCH Ministry of Education, Government of India Taramani, Chennai – 600 113.







सत्यमंब जयते



### Education















- •
- •••



CHENNAI



सत्यमेव जयते

# Engineering and Technology









Enrollment Ends : 31st August 2024 Concept of FBD, Forces, Moments Dr. Dwarakish G.S Professor NIT, Surathkal Support Reactions – Application Problems Shear Force and Bending Moment Centre of Gravity and Moment of Inertia Mechanical Properties of Materials

f







. ...

.

.

.

... ... ŐŐŐÖ ...

...









• • • • • • • • • •

**CHENNAI** 

# Educational Media and Technology

















... ....

> .

. ò I . . 

...

.

.

....

jó • • •







र्यमव जयत



## Entrepreneurship and Innovation















सत्यमेव जयते

# Research and Intellectual Property Rights











सत्यमेव जयते

# Leadership Development and Institutional Management











#### NATIONAL INSTITUTE OF TECHNICAL TEACHERS TRAI