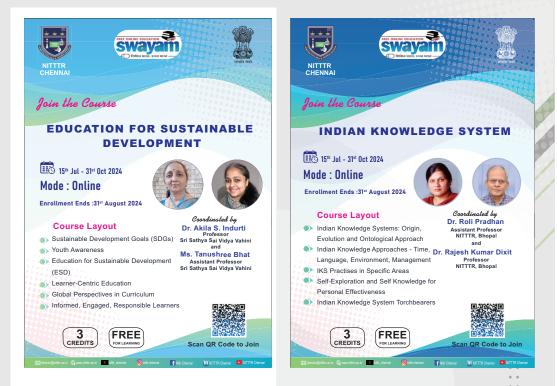

#### SWAYAM Courses Offered July 2024

Teacher Education National Coordinator

TIONAL INSTITUTE OF TECHNICAL TEACHERS TRAINING AND RESEARCH Ministry of Education, Government of India Taramani, Chennai – 600 113.







सत्यमंब जयते



### Education















- •
- •••



CHENNAI



सत्यमेव जयते

# Engineering and Technology









Enrollment Ends : 31st August 2024 Concept of FBD, Forces, Moments Dr. Dwarakish G.S Professor NIT, Surathkal Support Reactions – Application Problems Shear Force and Bending Moment Centre of Gravity and Moment of Inertia Mechanical Properties of Materials

f







. ...

.

.

.

... ... ŐŐŐÖ ...

...









• • • • • • • • • •

**CHENNAI** 

# Educational Media and Technology

















... ....

> .

. ò I . . 

...

.

.

....

jó • • •







र्यमव जयत



## Entrepreneurship and Innovation















सत्यमेव जयते

# Research and Intellectual Property Rights











सत्यमेव जयते

# Leadership Development and Institutional Management











#### NATIONAL INSTITUTE OF TECHNICAL TEACHER