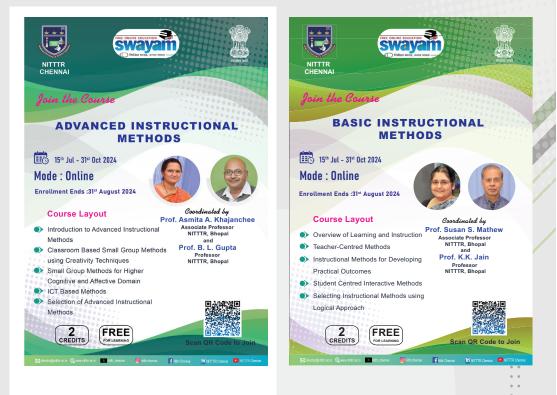

#### SWAYAM Courses Offered July 2024

Teacher Education National Coordinator

TIONAL INSTITUTE OF TECHNICAL TEACHERS TRAINING AND RESEARCH Ministry of Education, Government of India Taramani, Chennai – 600 113.







सत्यमंब जयते



### Education















- •
- •••



CHENNAI



सत्यमेव जयते

# Engineering and Technology









Enrollment Ends : 31st August 2024 Concept of FBD, Forces, Moments Dr. Dwarakish G.S Professor NIT, Surathkal Support Reactions – Application Problems Shear Force and Bending Moment Centre of Gravity and Moment of Inertia Mechanical Properties of Materials

f







. ...

.

.

.

... ... ŐŐŐÖ ...

...









• • • • • • • • • •

**CHENNAI** 

# Educational Media and Technology

















... ....

> .

. ò I . . 

...

.

.

....

jó • • •







र्यमव जयत



## Entrepreneurship and Innovation















सत्यमेव जयते

# Research and Intellectual Property Rights











सत्यमेव जयते

# Leadership Development and Institutional Management











#### NATIONAL INSTITUTE OF TECHNICAL T